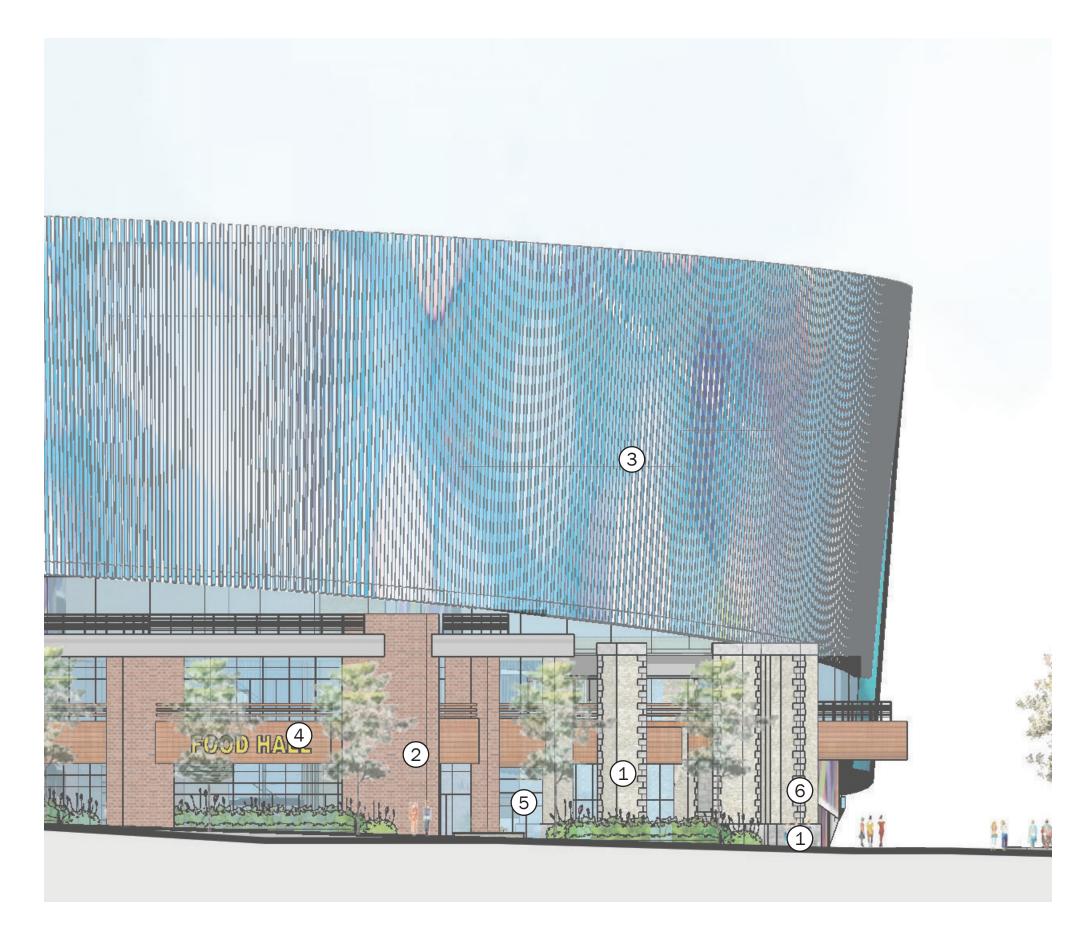

ALLEY ELEVATION

EXHIBIT NO.22A11

1. STOREFRONT

2. STUCCO WITH REVEALS

3. CUSTOM LOUVER/ SHADE SYSTEM

4. FRITTED GLASS WITH SUPERGRAPHIC

5. CURTAIN WALL

6. BRICK - TYPE A