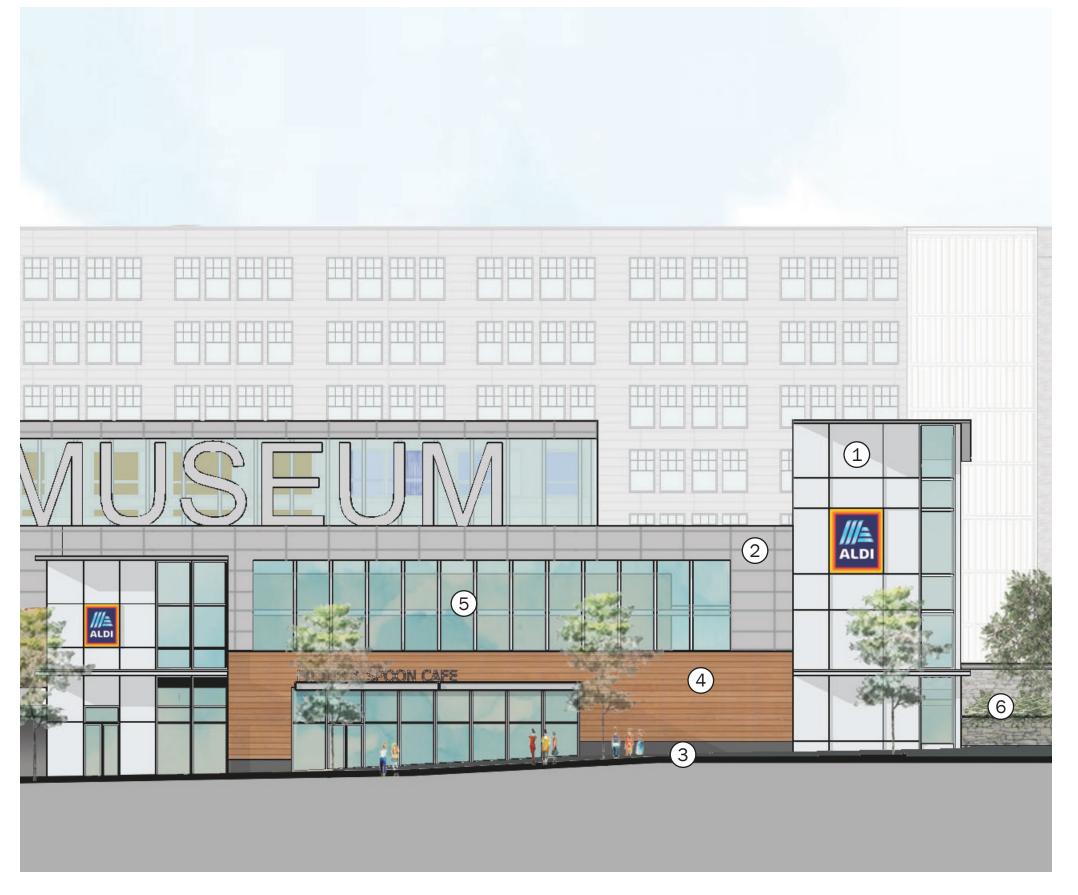

1. METAL PANELS (ALDI PROTOTYPE)

2. STUCCO WITH REVEALS

3. DARK BRICK (ALDI PROTOTYPE)

4. WOOD LOOK PANELING (ALDI PROTOTYPE)

5. CURTAIN WALL

6. MASONRY BASE ELEMENTS

1. METAL PANELS (ALDI PROTOTYPE)

2. STUCCO WITH REVEALS

3. DARK BRICK (ALDI PROTOTYPE)

4. WOOD LOOK PANELING (ALDI PROTOTYPE)

5. RIBBED METAL FEATURE WALL

6. MASONRY BASE ELEMENTS

DETAIL C - BUILDING MATERIALS: KENNEDY & SOUTH DAKOTA AVE NE

1. BRICK - TYPE A

2. METAL PANELS