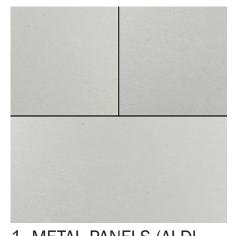

1. METAL PANELS (ALDI PROTOTYPE)

2. STUCCO WITH REVEALS

3. DARK BRICK (ALDI PROTOTYPE)

4. WOOD LOOK PANELING (ALDI PROTOTYPE)

5. CURTAIN WALL

6. MASONRY BASE ELEMENTS

1. METAL PANELS (ALDI PROTOTYPE)

2. STUCCO WITH REVEALS

3. DARK BRICK (ALDI PROTOTYPE)

4. WOOD LOOK PANELING (ALDI PROTOTYPE)

5. RIBBED METAL FEATURE WALL

6. MASONRY BASE ELEMENTS

DETAIL C - BUILDING MATERIALS: KENNEDY & SOUTH DAKOTA AVE NE

1. BRICK - TYPE A

2. METAL PANELS