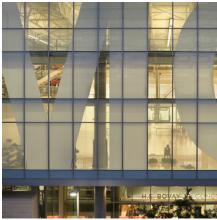

1. METAL PANELS (ALDI PROTOTYPE)

2. STUCCO WITH REVEALS

3. DARK BRICK (ALDI PROTOTYPE)

4. WOOD LOOK PANELING (ALDI PROTOTYPE)

5. CURTAIN WALL

6. MASONRY BASE ELEMENTS

1. METAL PANELS (ALDI PROTOTYPE)

2. STUCCO WITH REVEALS

3. DARK BRICK (ALDI PROTOTYPE)

4. WOOD LOOK PANELING (ALDI PROTOTYPE)

5. RIBBED METAL FEATURE WALL

6. MASONRY BASE ELEMENTS

DETAIL C - BUILDING MATERIALS: KENNEDY & SOUTH DAKOTA AVE NE

1. BRICK - TYPE A

2. METAL PANELS