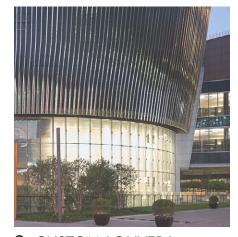

ALLEY ELEVATION

EXHIBIT NO.22A11

1. STOREFRONT

2. STUCCO WITH REVEALS

3. CUSTOM LOUVER/ SHADE SYSTEM

4. FRITTED GLASS WITH SUPERGRAPHIC

5. CURTAIN WALL

6. BRICK - TYPE A