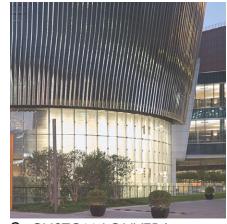

ALLEY ELEVATION

EXHIBIT NO.22A11

1. STOREFRONT

2. STUCCO WITH REVEALS

3. CUSTOM LOUVER/ SHADE SYSTEM

4. FRITTED GLASS WITH SUPERGRAPHIC

5. CURTAIN WALL

6. BRICK - TYPE A