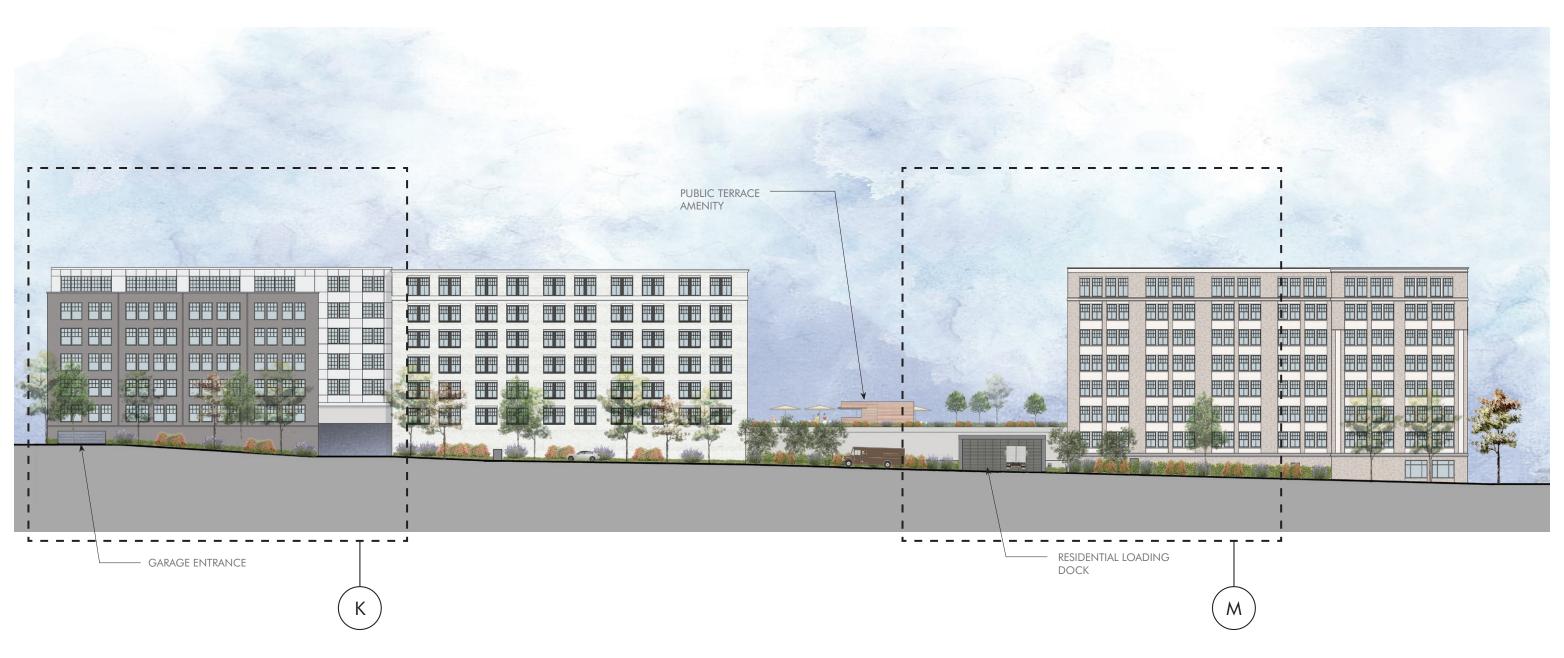

ALLEY ELEVATION

EXHIBIT NO.22A11

1. STOREFRONT

2. STUCCO WITH REVEALS

3. CUSTOM LOUVER/ SHADE SYSTEM

4. FRITTED GLASS WITH SUPERGRAPHIC

5. CURTAIN WALL

6. BRICK - TYPE A