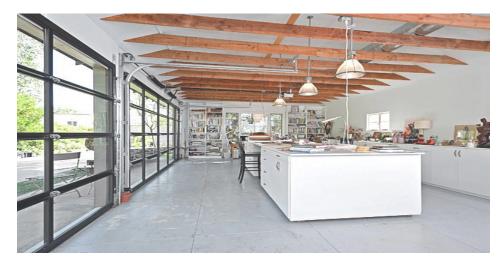

3. STUCCO WITH REVEALS

4. MASONRY BASE

5. ARTIST STUDIOS W/ GARAGE DOORS

1. STONE WATERTABLE

2. BRICK - TYPE D

3. CUSTOM LOUVER/ SHADE SYSTEM

4. WOOD

5. STOREFRONT