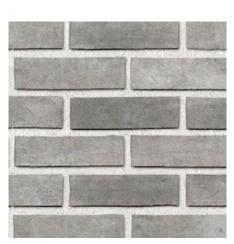

ALLEY ELEVATION

EXHIBIT NO.22A11

1. STOREFRONT

2. STUCCO WITH REVEALS

3. CUSTOM LOUVER/ SHADE SYSTEM

4. FRITTED GLASS WITH SUPERGRAPHIC

5. CURTAIN WALL

6. BRICK - TYPE A