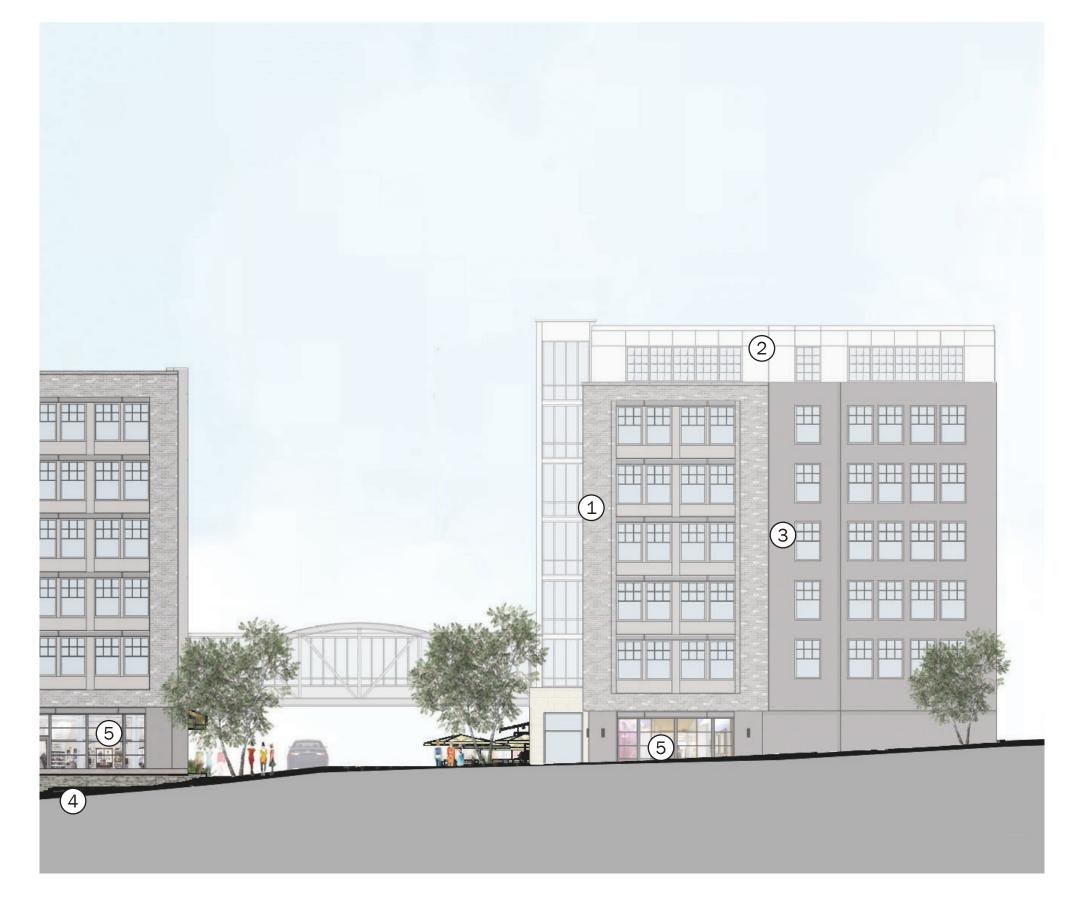

ALLEY ELEVATION

EXHIBIT NO.22A11

1. STOREFRONT

2. STUCCO WITH REVEALS

3. CUSTOM LOUVER/ SHADE SYSTEM

4. FRITTED GLASS WITH SUPERGRAPHIC

5. CURTAIN WALL

6. BRICK - TYPE A