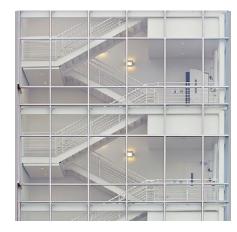

3. STUCCO WITH REVEALS

4. MASONRY BASE

5. ARTIST STUDIOS W/ GARAGE DOORS

1. STONE WATERTABLE

2. BRICK - TYPE D

3. CUSTOM LOUVER/ SHADE SYSTEM

4. WOOD

5. STOREFRONT