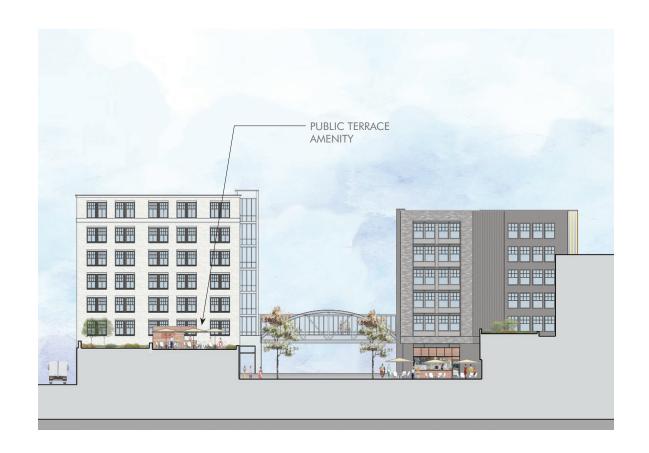

ALLEY ELEVATION

EXHIBIT NO.22A11

1. STOREFRONT

2. STUCCO WITH REVEALS

3. CUSTOM LOUVER/ SHADE SYSTEM

4. FRITTED GLASS WITH SUPERGRAPHIC

5. CURTAIN WALL

6. BRICK - TYPE A