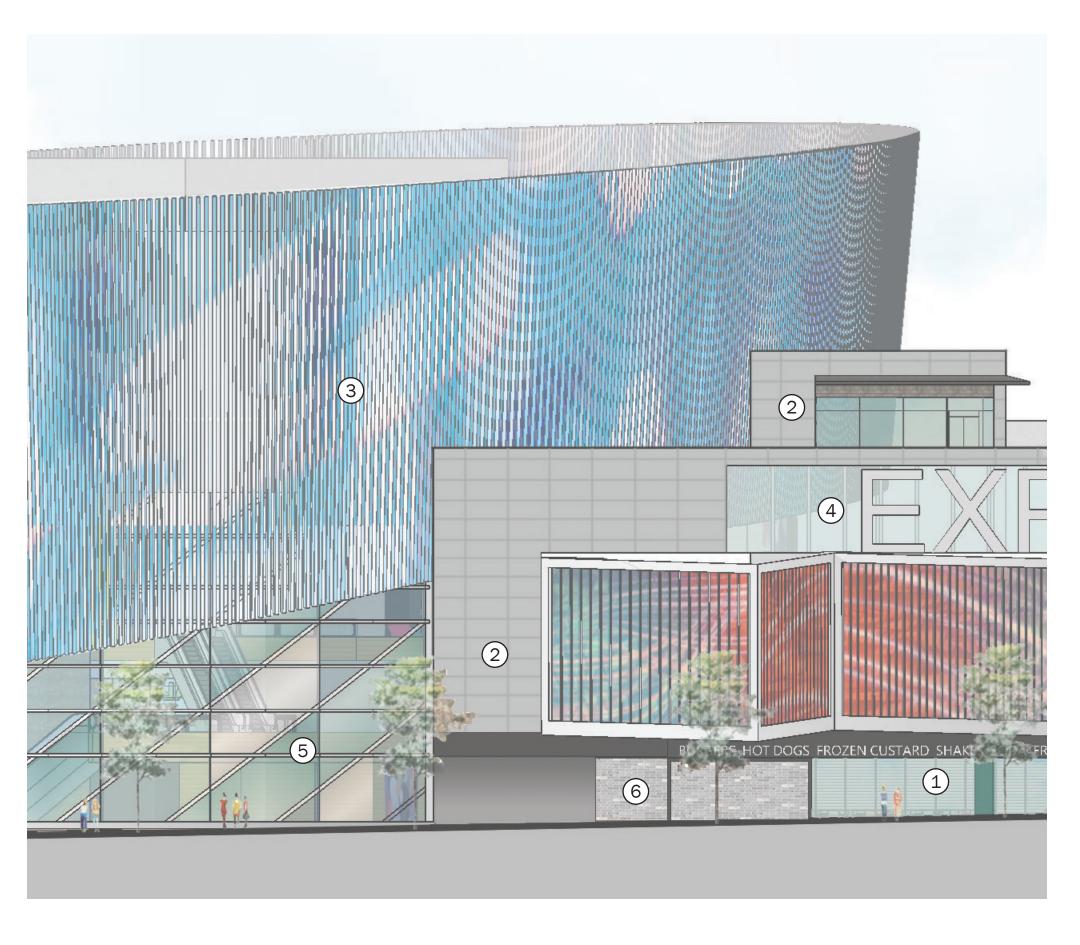

ALLEY ELEVATION

EXHIBIT NO.22A11

1. STOREFRONT

2. STUCCO WITH REVEALS

3. CUSTOM LOUVER/ SHADE SYSTEM

4. FRITTED GLASS WITH SUPERGRAPHIC

5. CURTAIN WALL

6. BRICK - TYPE A