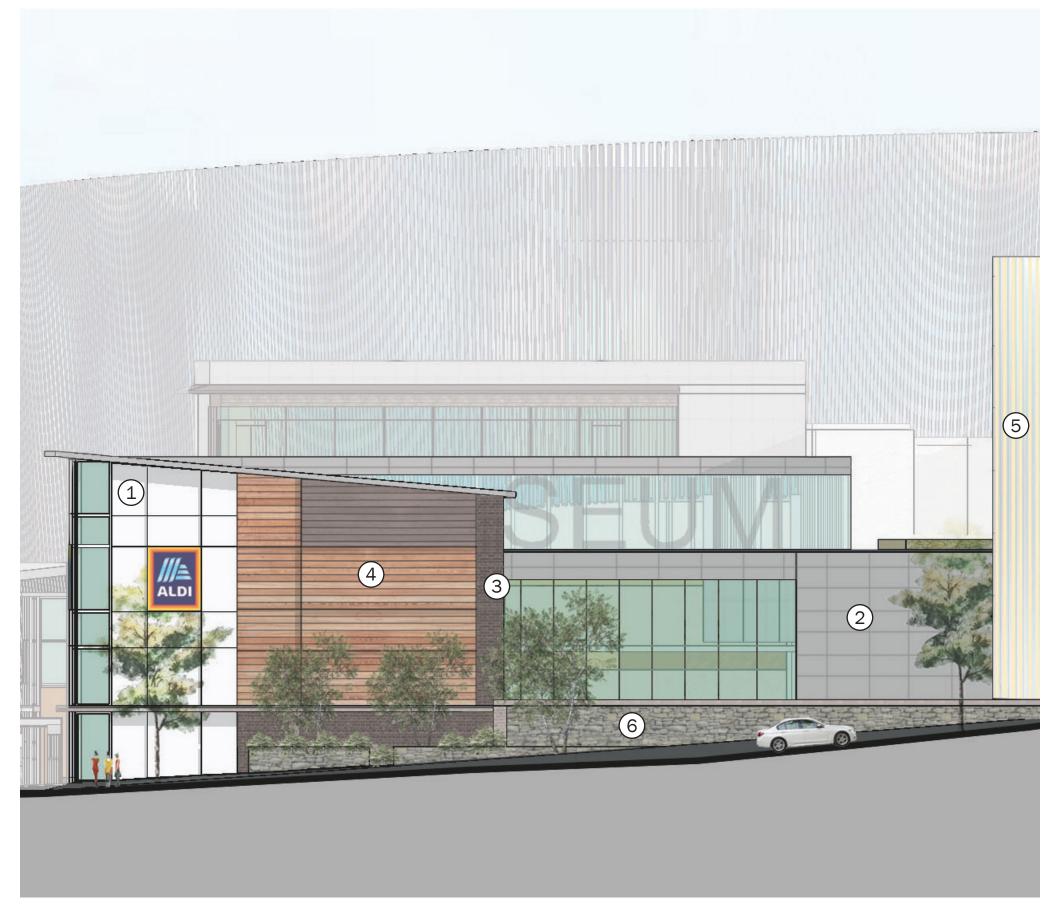

1. METAL PANELS (ALDI PROTOTYPE)

2. STUCCO WITH REVEALS

3. DARK BRICK (ALDI PROTOTYPE)

4. WOOD LOOK PANELING (ALDI PROTOTYPE)

5. CURTAIN WALL

6. MASONRY BASE ELEMENTS

1. METAL PANELS (ALDI PROTOTYPE)

2. STUCCO WITH REVEALS

3. DARK BRICK (ALDI PROTOTYPE)

4. WOOD LOOK PANELING (ALDI PROTOTYPE)

5. RIBBED METAL FEATURE WALL

6. MASONRY BASE ELEMENTS

DETAIL C - BUILDING MATERIALS: KENNEDY & SOUTH DAKOTA AVE NE

1. BRICK - TYPE A

2. METAL PANELS