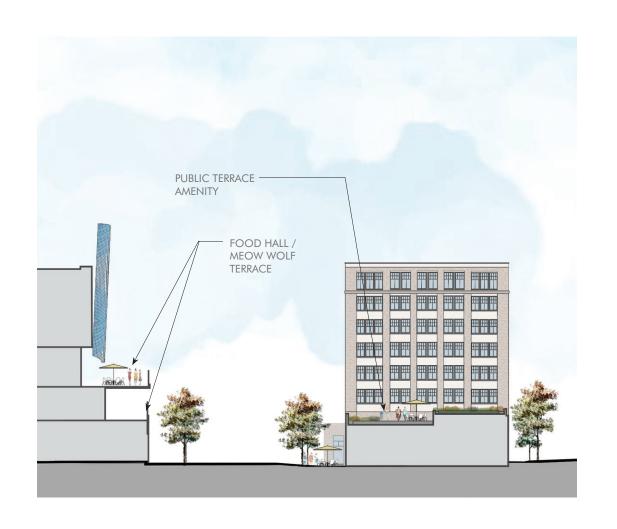

ALLEY ELEVATION

EXHIBIT NO.22A11

1. STOREFRONT

2. STUCCO WITH REVEALS

3. CUSTOM LOUVER/ SHADE SYSTEM

4. FRITTED GLASS WITH SUPERGRAPHIC

5. CURTAIN WALL

6. BRICK - TYPE A